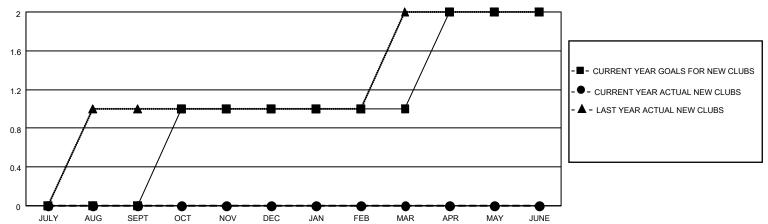

## MONTHLY MEMBERSHIP PROGRESS REPORT

# **LOCATION MASSACHUSETTS**

## District 33 S

| Clubs RESULTS FOR 2021-2022 |   |   |   | Members RESULTS FOR 2021-2022 |    |    |    |
|-----------------------------|---|---|---|-------------------------------|----|----|----|
|                             |   |   |   |                               |    |    |    |
| JULY/AUG/SEPT               | 0 | 0 | 1 | JULY/AUG/SEPT                 | 35 | 15 | 44 |
| OCT/NOV/DEC                 | 1 | 0 | 0 | OCT/NOV/DEC                   | 20 | 13 | 8  |
| JAN/FEB/MAR                 | 0 | 0 | 0 | JAN/FEB/MAR                   | 45 | 0  | 0  |
| APR/MAY/JUNE                | 1 | 0 | 0 | APR/MAY/JUNE                  | 30 | 0  | 0  |

### GOALS AND ACTUAL NEW CLUBS CUMULATIVE



#### GOALS AND ACTUAL MEMBERS CUMULATIVE



| DROPPED CLUBS: 1 |    | 11 CLUBS OF 49 ADDED 1 OR<br>MORE NEW MEMBERS | GENDER DISTRIBUTION                 |              |  |
|------------------|----|-----------------------------------------------|-------------------------------------|--------------|--|
|                  |    | MORE NEW MEMBERS                              | MALE                                | 973 (61.12%) |  |
|                  |    |                                               | FEMALE 618 (38.82%)                 |              |  |
| DROPPED MEMBERS  |    |                                               | NON BINARY                          | 0 (0.00%)    |  |
|                  |    |                                               | PREFER NOT TO ANSWER