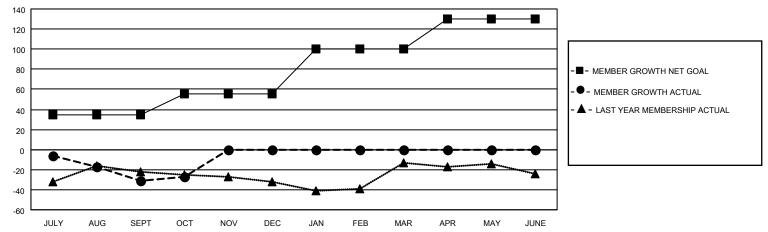

#### GOALS AND ACTUAL MEMBERS CUMULATIVE

| DROPPED CLUBS: 1 |    | 11 CLUBS OF 49 ADDED 1 OR<br>MORE NEW MEMBERS | GENDER DISTRIBUTION                 |              |  |
|------------------|----|-----------------------------------------------|-------------------------------------|--------------|--|
|                  |    | MORE NEW MEMBERS                              | MALE                                | 973 (61.12%) |  |
|                  |    |                                               | FEMALE 618 (38.82%)                 |              |  |
| DROPPED MEMBERS  |    |                                               | NON BINARY                          | 0 (0.00%)    |  |
|                  |    |                                               | PREFER NOT TO ANSWER                | 1 (0.06%)    |  |
| DECEASED         | 8  |                                               |                                     | ,            |  |
| CLUB CANCELLED   | 0  | CLICK HERE FOR CUMULATIVE                     | TOTAL FAMILY UNIT MEMBERS           | 269          |  |
| OTHER            | 44 | MEMBERSHIP DATA                               |                                     |              |  |
| TOTAL            | 52 |                                               | FAMILY MEMBERS PAYING HALF DUES 138 |              |  |
|                  |    |                                               |                                     |              |  |